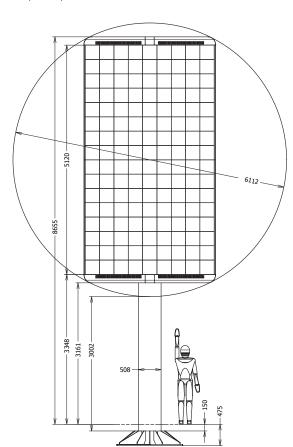

### **Specifications**

| Width                    | 2,940mm (portrait)                  |
|--------------------------|-------------------------------------|
|                          | 5,494mm (landscape)                 |
| Height                   | 8,655mm (portrait)                  |
|                          | 7,218mm (landscape)                 |
| Height to base of screen | 3,161mm (portrait)                  |
|                          | 4,278mm (landscape)                 |
| Protection Level         | IP65/IP54                           |
| Brightness               | Max. 5,500 NITS per m <sup>2</sup>  |
|                          | 50% - 2,750 NITS per m <sup>2</sup> |
| Screen Size              | 5,120mm x 2,880mm                   |
| Aspect Ratio             | 16:9                                |
| Visual Resolution        | 10mm actual                         |