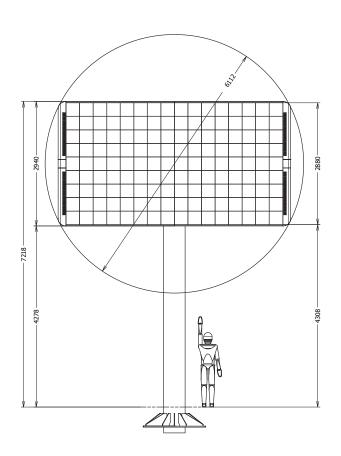

### **Specifications**

| Width                    | 2,940mm (portrait)                  |
|--------------------------|-------------------------------------|
|                          | 5,494mm (landscape)                 |
| Height                   | 8,655mm (portrait)                  |
|                          | 7,218mm (landscape)                 |
| Height to base of screen | 3,161mm (portrait)                  |
|                          | 4,278mm (landscape)                 |
| Protection Level         | IP65/IP54                           |
| Brightness               | Max. 5,500 NITS per m <sup>2</sup>  |
|                          | 50% - 2,750 NITS per m <sup>2</sup> |
| Screen Size              | 5,120mm x 2,880mm                   |
| Aspect Ratio             | 16:9                                |
| Visual Resolution        | 10mm actual                         |